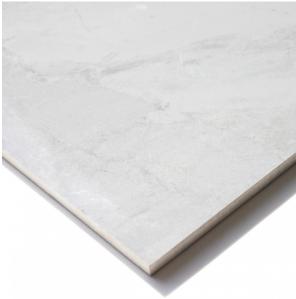

## **Description**

Inspired by natural stone, the Tivoli series is an incredibly versatile range of marble-effect glazed porcelain. With four colours available in both gloss and matt finishes and two formats; there is a size, finish and colour for most design requirements. As a marble replica it has quite a high degree of variation of tone and vein patterns with 8 different faces. Tivoli Pearl Super Gloss has a light grey base with lighter irregular veins. A high gloss finish, reflects light and gives it that sense of luxury. Often used in combination with the matching matt finish on the floor. Suitable for all interior residential areas on both floors and walls.

## **Specifications**

| Finish:           | POLISHED       |
|-------------------|----------------|
| Material:         | PORCELAIN      |
| Size:             | 600 x 600      |
| Thickness:        | 10             |
| PEI:              | 3              |
| Variation:        | 2              |
| Weight:           | 20.1 kg per m² |
| Rectified:        | Yes            |
| Sealing Required: | No             |
| Colour:           | Grey           |
| m² Per Box:       | 1.44           |
| Tiles Per Pack:   | 4              |