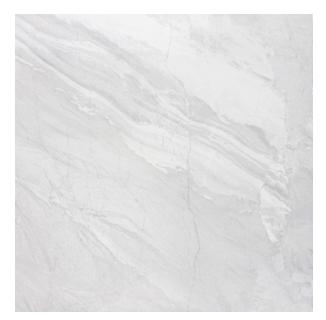

## **Description**

Inspired by natural stone, the Tivoli series is an incredibly versatile range of marble-effect glazed porcelain. With four colours available in both gloss and matt finishes and two formats; there is a size, finish and colour for most design requirements. As a marble replica it has quite a high degree of variation of tone and vein patterns with 8 different faces. Tivoli Pearl Super Gloss has a light grey base with lighter irregular veins. A high gloss finish, reflects light and gives it that sense of luxury. Often used in combination with the matching matt finish on the floor. Suitable for all interior residential areas on both floors and walls.