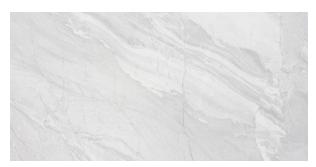

## TIVOLI PEARL SUPER GLOSS 300 X 600

## **Description**

Inspired by natural stone, the Tivoli series is an incredibly versatile range of marble-effect glazed porcelain. With four colours available in both gloss and matt finishes and two formats; there is a size, finish and colour for most design requirements. As a marble replica it has quite a high degree of variation of tone and vein patterns with 16 different faces. Tivoli Pearl Super Gloss has a light grey base with lighter irregular veins. A high gloss finish, reflects light and gives it that sense of luxury. Often used in combination with the matching matt finish on the floor. Suitable for all interior residential areas on both floors and walls.