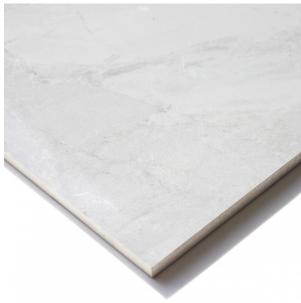

## TIVOLI PEARL SUPER GLOSS 300 X 600

## **Description**

Inspired by natural stone, the Tivoli series is an incredibly versatile range of marble-effect glazed porcelain. With four colours available in both gloss and matt finishes and two formats; there is a size, finish and colour for most design requirements. As a marble replica it has quite a high degree of variation of tone and vein patterns with 16 different faces. Tivoli Pearl Super Gloss has a light grey base with lighter irregular veins. A high gloss finish, reflects light and gives it that sense of luxury. Often used in combination with the matching matt finish on the floor. Suitable for all interior residential areas on both floors and walls.