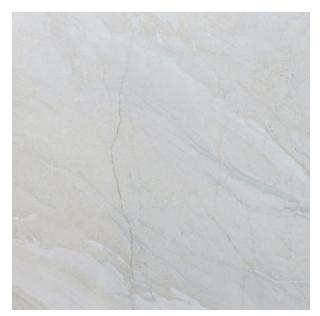

## TIVOLI IVORY SUPER GLOSS 600 X 600

## **Description**

Inspired by natural stone, the Tivoli series is an incredibly versatile range of marble-effect glazed porcelain. With four colours available in both gloss and matt finishes and two formats; there is a size, finish and colour for most design requirements. As a marble replica it has quite a high degree of variation of tone and vein patterns with 8 different faces. Tivoli Ivory Super Gloss has a warm ivory base with lighter irregular veins. A high gloss finish, reflects light and gives it that sense of luxury. Often used in combination with the matching matt finish on the floor. Suitable for all interior residential areas on both floors and walls.