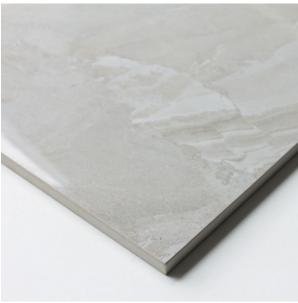

## TIVOLI IVORY SUPER GLOSS 600 X 600

## **Description**

Inspired by natural stone, the Tivoli series is an incredibly versatile range of marble-effect glazed porcelain. With four colours available in both gloss and matt finishes and two formats; there is a size, finish and colour for most design requirements. As a marble replica it has quite a high degree of variation of tone and vein patterns with 8 different faces. Tivoli Ivory Super Gloss has a warm ivory base with lighter irregular veins. A high gloss finish, reflects light and gives it that sense of luxury. Often used in combination with the matching matt finish on the floor. Suitable for all interior residential areas on both floors and walls.