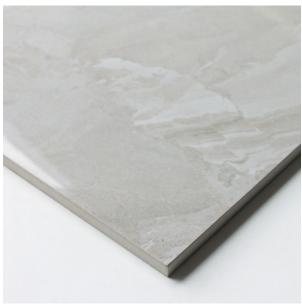

## TIVOLI IVORY SUPER GLOSS 300 X 600

## **Description**

Inspired by natural stone, the Tivoli series is an incredibly versatile range of marble-effect glazed porcelain. With four colours available in both gloss and matt finishes and two formats; there is a size, finish and colour for most design requirements. As a marble replica it has quite a high degree of variation of tone and vein patterns with 16 different faces. Tivoli Ivory Super Gloss has a warm ivory base with lighter irregular veins. A high gloss finish, reflects light and gives it that sense of luxury. Often used in combination with the matching matt finish on the floor. Suitable for all interior residential areas on both floors and walls.