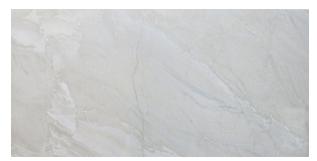

## TIVOLI IVORY SUPER GLOSS 300 X 600

## **Description**

Inspired by natural stone, the Tivoli series is an incredibly versatile range of marble-effect glazed porcelain. With four colours available in both gloss and matt finishes and two formats; there is a size, finish and colour for most design requirements. As a marble replica it has quite a high degree of variation of tone and vein patterns with 16 different faces. Tivoli Ivory Super Gloss has a warm ivory base with lighter irregular veins. A high gloss finish, reflects light and gives it that sense of luxury. Often used in combination with the matching matt finish on the floor. Suitable for all interior residential areas on both floors and walls.