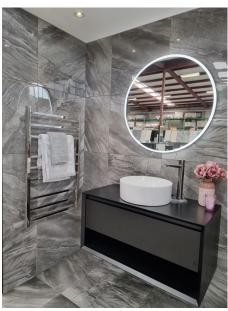

## Description

Inspired by natural stone, the Tivoli series is an incredibly versatile range of marble-effect glazed porcelain. With four colours available in both gloss and matt finishes and two formats; there is a size, finish and colour for most design requirements. As a marble replica it has quite a high degree of variation of tone and vein patterns with 8 different faces. Tivoli Grey Super Gloss has a dark grey base with lighter irregular veins. A high gloss finish, reflects light and gives it that sense of luxury. Often used in combination with the matching matt finish on the floor. Suitable for all interior residential areas on both floors and walls.