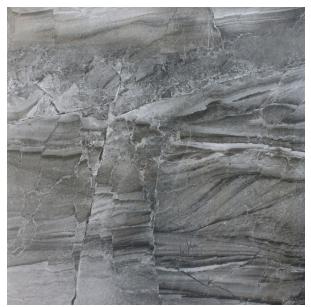

## Description

Inspired by natural stone, the Tivoli series is an incredibly versatile range of marble-effect glazed porcelain. With four colours available in both gloss and matt finishes and two formats; there is a size, finish and colour for most design requirements. As a marble replica it has quite a high degree of variation of tone and vein patterns with 8 different faces. Tivoli Grey Super Gloss has a dark grey base with lighter irregular veins. A high gloss finish, reflects light and gives it that sense of luxury. Often used in combination with the matching matt finish on the floor. Suitable for all interior residential areas on both floors and walls.