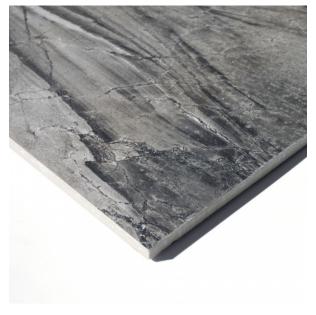

## Description

Inspired by natural stone, the Tivoli series is an incredibly versatile range of marble-effect glazed porcelain. With four colours available in both gloss and matt finishes and two formats; there is a size, finish and colour for most design requirements. As a marble replica it has quite a high degree of variation of tone and vein patterns with 16 different faces. Tivoli Grey Super Gloss has a dark grey base with lighter irregular veins. A high gloss finish, reflects light and gives it that sense of luxury. Often used in combination with the matching matt finish on the floor. Suitable for all interior residential areas on both floors and walls.