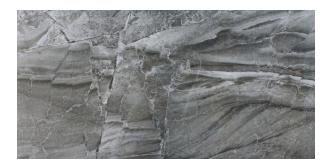

## Description

Inspired by natural stone, the Tivoli series is an incredibly versatile range of marble-effect glazed porcelain. With four colours available in both gloss and matt finishes and two formats; there is a size, finish and colour for most design requirements. As a marble replica it has quite a high degree of variation of tone and vein patterns with 16 different faces. Tivoli Grey Super Gloss has a dark grey base with lighter irregular veins. A high gloss finish, reflects light and gives it that sense of luxury. Often used in combination with the matching matt finish on the floor. Suitable for all interior residential areas on both floors and walls.