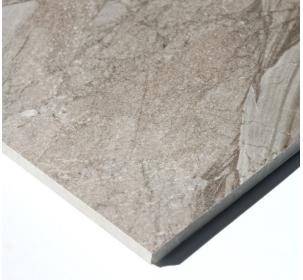

## Description

Inspired by natural stone, the Tivoli series is an incredibly versatile range of marble-effect glazed porcelain. With four colours available in both gloss and matt finishes and two formats; there is a size, finish and colour for most design requirements. As a marble replica it has quite a high degree of variation of tone and vein patterns with 8 different faces. Tivoli Beige Super Gloss has a warm beige base with lighter irregular veins. A high gloss finish, reflects light and gives it that sense of luxury. Often used in combination with the matching matt finish on the floor. Suitable for all interior residential areas on both floors and walls.

## **Specifications**

| Finish:           | POLISHED                   |
|-------------------|----------------------------|
| Material:         | PORCELAIN                  |
| Origin:           | CHINA                      |
| Size:             | 600 x 600                  |
| Thickness:        | 10                         |
| PEI:              | 3                          |
| Variation:        | 3                          |
| Weight:           | 20.1 kg per m <sup>2</sup> |
| Rectified:        | Yes                        |
| Sealing Required: | No                         |
| Colour:           | Beige                      |
| m² Per Box:       | 1.44                       |
| Tiles Per Pack:   | 4                          |