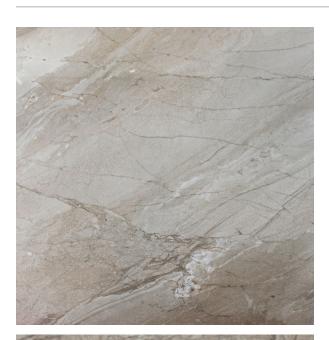

## Description

Inspired by natural stone, the Tivoli series is an incredibly versatile range of marble-effect glazed porcelain. With four colours available in both gloss and matt finishes and two formats; there is a size, finish and colour for most design requirements. As a marble replica it has quite a high degree of variation of tone and vein patterns with 8 different faces. Tivoli Beige Super Gloss has a warm beige base with lighter irregular veins. A high gloss finish, reflects light and gives it that sense of luxury. Often used in combination with the matching matt finish on the floor. Suitable for all interior residential areas on both floors and walls.