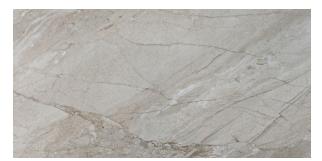

## TIVOLI BEIGE SUPER GLOSS 300 X 600

## **Description**

Inspired by natural stone, the Tivoli series is an incredibly versatile range of marble-effect glazed porcelain. With four colours available in both gloss and matt finishes and two formats; there is a size, finish and colour for most design requirements. As a marble replica it has quite a high degree of variation of tone and vein patterns with 16 different faces. Tivoli Beige Super Gloss has a warm beige base with lighter irregular veins. A high gloss finish, reflects light and gives it that sense of luxury. Often used in combination with the matching matt finish on the floor. Suitable for all interior residential areas on both floors and walls.