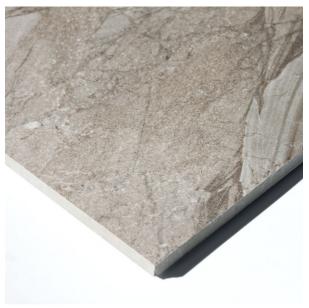

## TIVOLI BEIGE SUPER GLOSS 300 X 600

## **Description**

Inspired by natural stone, the Tivoli series is an incredibly versatile range of marble-effect glazed porcelain. With four colours available in both gloss and matt finishes and two formats; there is a size, finish and colour for most design requirements. As a marble replica it has quite a high degree of variation of tone and vein patterns with 16 different faces. Tivoli Beige Super Gloss has a warm beige base with lighter irregular veins. A high gloss finish, reflects light and gives it that sense of luxury. Often used in combination with the matching matt finish on the floor. Suitable for all interior residential areas on both floors and walls.

## **Specifications**

| Finish:           | POLISHED       |
|-------------------|----------------|
| Material:         | PORCELAIN      |
| Origin:           | CHINA          |
| Size:             | 300 x 600      |
| PEI:              | 3              |
| Variation:        | 3              |
| Weight:           | 20.1 kg per m² |
| Rectified:        | Yes            |
| Sealing Required: | No             |
| Colour:           | Beige          |
| m² Per Box:       | 1.44           |
| Tiles Per Pack:   | 8              |