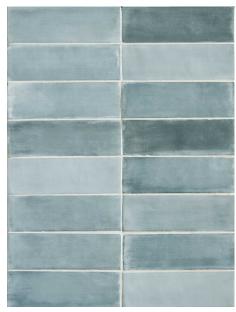

## **TINT WATER MATT 52 X 160**

## Description

Tint is a glazed ceramic wall tile with vintage and minimalism style. Graphic and colour shading combine to create depths typical of handmade products, enriched by a material with irregular edges and ever-changing surfaces, offering a vintage yet innovative design. Available in matt finish, size 52 X 160, 5 colours, Fog, Dune, Sea Glass, Water and Garden. Suitable for residential and commercial walls.

## **Specifications**

| Finish:           | MATT           |
|-------------------|----------------|
| Material:         | Ceramic        |
| Origin:           | Italy          |
| Size:             | 52 x 160       |
| Thickness:        | 9              |
| Variation:        | 3              |
| Weight:           | 18.5 kg per m² |
| Rectified:        | No             |
| Sealing Required: | No             |
| Colour:           | Blue           |
| m² Per Box:       | 0.42           |
| Tiles Per Pack:   | 50             |