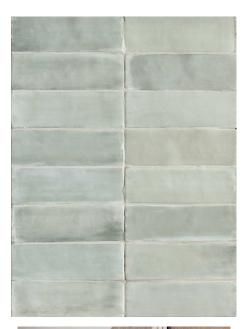

## TINT SEA GLASS MATT 52 X 160

## Description

Tint is a glazed ceramic wall tile with vintage and minimalism style. Graphic and colour shading combine to create depths typical of handmade products, enriched by a material with irregular edges and ever-changing surfaces, offering a vintage yet innovative design. Available in matt finish, size 52 X 160, 5 colours, Fog, Dune, Sea Glass, Water and Garden. Suitable for residential and commercial walls.

## **Specifications**

| Finish:                         | MATT                       |
|---------------------------------|----------------------------|
| Material:                       | Ceramic                    |
| Origin:                         | Italy                      |
| Size:                           | 52 x 160                   |
| Thickness:                      | 9                          |
| Variation:                      | 3                          |
|                                 |                            |
| Weight:                         | 18.5 kg per m <sup>2</sup> |
| Weight:<br>Rectified:           | 18.5 kg per m²<br>No       |
| -                               |                            |
| Rectified:                      | No                         |
| Rectified:<br>Sealing Required: | No                         |