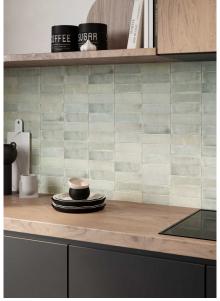

## TINT SEA GLASS MATT 52 X 160

## Description

Tint is a glazed ceramic wall tile with vintage and minimalism style. Graphic and colour shading combine to create depths typical of handmade products, enriched by a material with irregular edges and ever-changing surfaces, offering a vintage yet innovative design. Available in matt finish, size 52 X 160, 5 colours, Fog, Dune, Sea Glass, Water and Garden. Suitable for residential and commercial walls.