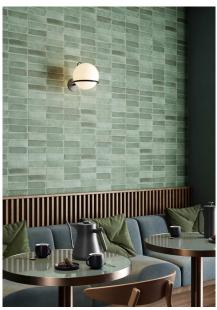

## **TINT GARDEN MATT 52 X 160**

## Description

Tint is a glazed ceramic wall tile with vintage and minimalism style. Graphic and colour shading combine to create depths typical of handmade products, enriched by a material with irregular edges and ever-changing surfaces, offering a vintage yet innovative design. Available in matt finish, size 52 X 160, 5 colours, Fog, Dune, Sea Glass, Water and Garden. Suitable for residential and commercial walls.