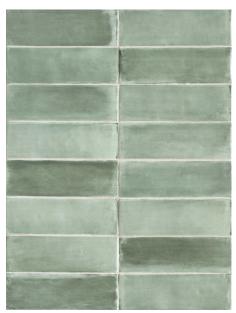

## **TINT GARDEN MATT 52 X 160**

## Description

Tint is a glazed ceramic wall tile with vintage and minimalism style. Graphic and colour shading combine to create depths typical of handmade products, enriched by a material with irregular edges and ever-changing surfaces, offering a vintage yet innovative design. Available in matt finish, size 52 X 160, 5 colours, Fog, Dune, Sea Glass, Water and Garden. Suitable for residential and commercial walls.

## **Specifications**

| Finish:           | MATT           |
|-------------------|----------------|
| Material:         | Ceramic        |
| Origin:           | Italy          |
| Size:             | 52 x 160       |
| Thickness:        | 9              |
| Variation:        | 3              |
| Weight:           | 18.5 kg per m² |
| Rectified:        | No             |
| Sealing Required: | No             |
| Colour:           | Green          |
| m² Per Box:       | 0.42           |
| Tiles Per Pack:   | 50             |