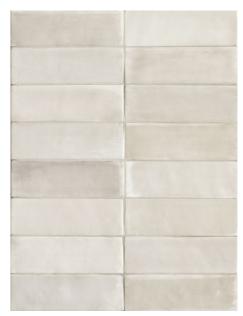

## **TINT DUNE MATT 52 X 160**

## Description

Tint is a glazed ceramic wall tile with vintage and minimalism style. Graphic and colour shading combine to create depths typical of handmade products, enriched by a material with irregular edges and ever-changing surfaces, offering a vintage yet innovative design. Available in matt finish, size 52 X 160, 5 colours, Fog, Dune, Sea Glass, Water and Garden. Suitable for residential and commercial walls.

## **Specifications**

| Finish:           | MATT           |
|-------------------|----------------|
| Material:         | Ceramic        |
| Origin:           | Italy          |
| Size:             | 52 x 160       |
| Thickness:        | 9              |
| Variation:        | 3              |
| Weight:           | 18.5 kg per m² |
| Rectified:        | No             |
| Sealing Required: | No             |
| Colour:           | Off White      |
| m² Per Box:       | 0.42           |
| Tiles Per Pack:   | 50             |