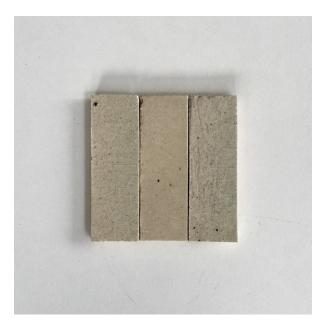

## **TIERRA SMOKE 50 X 150**

## Description

(SOLD PER BOX 0.5M2)

Authentic Tierra tiles are 100% handcrafted in Vietnam using centuries old techniques. There will be noticeable variations in thickness, shade and size, which are inherent characteristics, along with surface imperfections and irregularities such as chips, tiny cracks, pen marks and warping which add to the rustic, organic nature. These are not considered defects...this is normal, and the absolute beauty of Tierra.

## **Specifications**

| Finish:           | MATT         |
|-------------------|--------------|
| Material:         | CERAMIC      |
| Origin:           | VIETNAM      |
| Size:             | 50 x 150     |
| Variation:        | 3            |
| Weight:           | 12 kg per m² |
| Rectified:        | No           |
| Sealing Required: | Yes          |
| Colour:           | Beige        |
| m² Per Box:       | 0.5          |
| Tiles Per Pack:   | 67           |