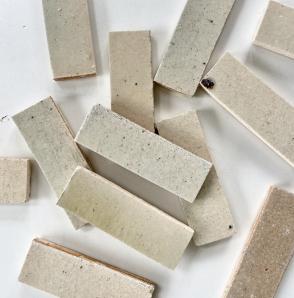

## **TIERRA SMOKE 50 X 150**

## Description

(SOLD PER BOX 0.5M2)

Authentic Tierra tiles are 100% handcrafted in Vietnam using centuries old techniques. There will be noticeable variations in thickness, shade and size, which are inherent characteristics, along with surface imperfections and irregularities such as chips, tiny cracks, pen marks and warping which add to the rustic, organic nature. These are not considered defects...this is normal, and the absolute beauty of Tierra.

## **Specifications**

| Finish:           | MATT         |
|-------------------|--------------|
| Material:         | CERAMIC      |
| Origin:           | VIETNAM      |
| Size:             | 50 x 150     |
| Variation:        | 3            |
| Weight:           | 12 kg per m² |
| Rectified:        | No           |
| Sealing Required: | Yes          |
| Colour:           | Beige        |
| m² Per Box:       | 0.5          |
| Tiles Per Pack:   | 67           |