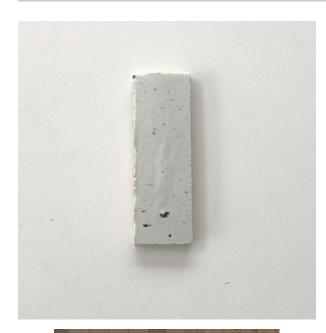

## **TIERRA NIEVE PUNTO 50 X 150**

## (SOLD PER BOX 0.5M2)

Authentic Tierra tiles are 100% handcrafted in Vietnam using centuries old techniques. There will be noticeable variations in thickness, shade and size, which are inherent characteristics, along with surface imperfections and irregularities such as chips, tiny cracks, pen marks and warping which add to the rustic, organic nature. These are not considered defects...this is normal, and the absolute beauty of Tierra.

## **Specifications**

| Finish:           | MATT                       |
|-------------------|----------------------------|
| Material:         | CERAMIC                    |
| Origin:           | VIETNAM                    |
| Size:             | 50 x 150                   |
| Variation:        | 3                          |
| Weight:           | 12.5 kg per m <sup>2</sup> |
| Rectified:        | No                         |
| Sealing Required: | Yes                        |
| Colour:           | Beige                      |
| m² Per Box:       | 0.5                        |
| Tiles Per Pack:   | 60                         |