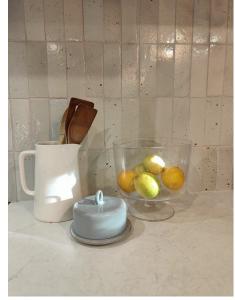

## **TIERRA NIEVE PUNTO 50 X 150**

## (SOLD PER BOX 0.5M2)

Authentic Tierra tiles are 100% handcrafted in Vietnam using centuries old techniques. There will be noticeable variations in thickness, shade and size, which are inherent characteristics, along with surface imperfections and irregularities such as chips, tiny cracks, pen marks and warping which add to the rustic, organic nature. These are not considered defects...this is normal, and the absolute beauty of Tierra.

## **Specifications**

| Finish:           | MATT                       |
|-------------------|----------------------------|
| Material:         | CERAMIC                    |
| Origin:           | VIETNAM                    |
| Size:             | 50 x 150                   |
| Variation:        | 3                          |
| Weight:           | 12.5 kg per m <sup>2</sup> |
| Rectified:        | No                         |
| Sealing Required: | Yes                        |
| Colour:           | Beige                      |
| m² Per Box:       | 0.5                        |
| Tiles Per Pack:   | 60                         |