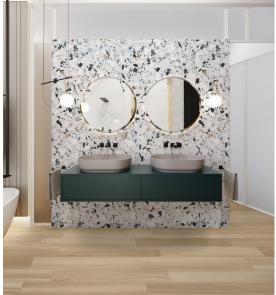

## **TERRAZZO SNOW 600 X 600**

## Description

A stunning addition to our collection of Terrazzo inspired porcelain tiles. Terrazzo Snow is a gorgeous white Terrazzo effect with a wide mixture of chip sizes and colours. A very realistic terrazzo replica that suits a wide range of interior design styles - from art deco and moderne to ultra contemporary. Terrazzo Snow has a lovely smooth matt finish, suitable for interior walls and floors.