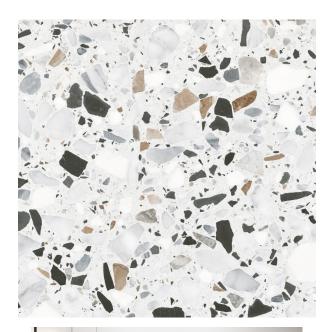

## **TERRAZZO SNOW 600 X 600**

## Description

A stunning addition to our collection of Terrazzo inspired porcelain tiles. Terrazzo Snow is a gorgeous white Terrazzo effect with a wide mixture of chip sizes and colours. A very realistic terrazzo replica that suits a wide range of interior design styles - from art deco and moderne to ultra contemporary. Terrazzo Snow has a lovely smooth matt finish, suitable for interior walls and floors.