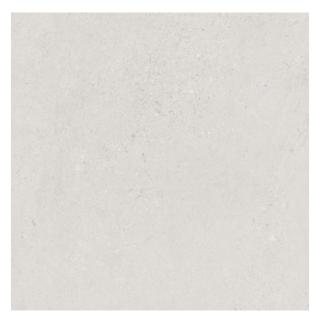

## **TERRAMIX WHITE MATT 600 X 600**

## Description

TERRAMIX is a contemporary cement-effect porcelain with a gentle scattering of mixed sized aggregate. The collection has a lovely matt honed appearance and is available in five modern colourways. Rectified with an R10 finish, Terramix is a family friendly tile for residential interiors on both floors and walls.

## **Specifications**

| Finish:           | MATT                        |
|-------------------|-----------------------------|
| Material:         | PORCELAIN                   |
| Origin:           | CHINA                       |
| Size:             | 600 x 600                   |
| Thickness:        | 10                          |
| PEI:              | 3                           |
| Antislip Rating:  | V / R10                     |
| Variation:        | 2                           |
| Weight:           | 20.25 kg per m <sup>2</sup> |
| Rectified:        | Yes                         |
| Sealing Required: | No                          |
| Colour:           | White                       |
| m² Per Box:       | 1.44                        |
| Tiles Per Pack:   | 4                           |