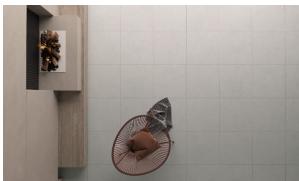

## **TERRAMIX SILVER MATT 600 X 600**

## Description

TERRAMIX is a contemporary cement-effect porcelain with a gentle scattering of mixed sized aggregate. The collection has a lovely matt honed appearance and is available in five modern colourways. Rectified with an R10 finish, Terramix is a family friendly tile for residential interiors on both floors and walls.