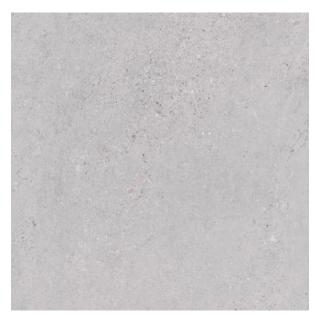

## **TERRAMIX SILVER MATT 600 X 600**

## Description

TERRAMIX is a contemporary cement-effect porcelain with a gentle scattering of mixed sized aggregate. The collection has a lovely matt honed appearance and is available in five modern colourways. Rectified with an R10 finish, Terramix is a family friendly tile for residential interiors on both floors and walls.

## **Specifications**

| Finish:           | MATT            |
|-------------------|-----------------|
| Material:         | PORCELAIN       |
| Origin:           | CHINA           |
| Size:             | 600 x 600       |
| Thickness:        | 10              |
| PEI:              | 3               |
| Antislip Rating:  | V / R10         |
| Variation:        | 2               |
| Weight:           | 20.25 kg per m² |
| Rectified:        | Yes             |
| Sealing Required: | No              |
| Colour:           | Grey            |
| m² Per Box:       | 1.44            |
| Tiles Per Pack:   | 4               |