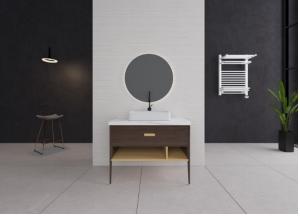

## TERRAMIX GREIGE MATT 600 X 600

## Description

TERRAMIX is a contemporary cement-effect porcelain with a gentle scattering of mixed sized aggregate. The collection has a lovely matt honed appearance and is available in five modern colourways. Rectified with an R10 finish, Terramix is a family friendly tile for residential interiors on both floors and walls.