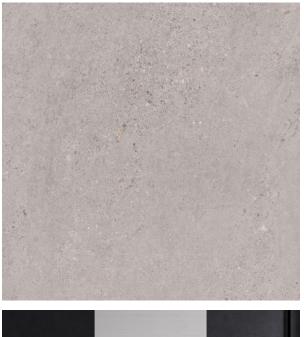

## TERRAMIX GREIGE MATT 600 X 600

## Description

TERRAMIX is a contemporary cement-effect porcelain with a gentle scattering of mixed sized aggregate. The collection has a lovely matt honed appearance and is available in five modern colourways. Rectified with an R10 finish, Terramix is a family friendly tile for residential interiors on both floors and walls.

## **Specifications**

| Finish:                 | MATT                        |
|-------------------------|-----------------------------|
| Material:               | PORCELAIN                   |
| Origin:                 | CHINA                       |
| Size:                   | 600 x 600                   |
| Thickness:              | 10                          |
| PEI:                    | 3                           |
| Antislip Rating:        | V / R10                     |
| Variation:              | 2                           |
| Weight:                 | 20.25 kg per m <sup>2</sup> |
| Rectified:              | Yes                         |
| Sealing Required:       | No                          |
| Colour:                 | Grey                        |
| m <sup>2</sup> Per Box: | 1.44                        |
| Tiles Per Pack:         | 4                           |