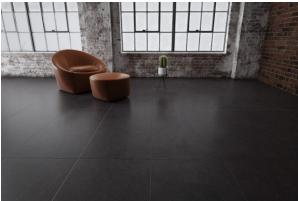

## **TERRAMIX COAL MATT 600 X 600**

## Description

TERRAMIX is a contemporary cement-effect porcelain with a gentle scattering of mixed sized aggregate. The collection has a lovely matt honed appearance and is available in five modern colourways. Rectified with an R10 finish, Terramix is a family friendly tile for residential interiors on both floors and walls.