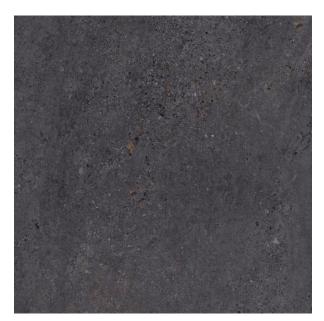

## **TERRAMIX COAL MATT 600 X 600**

## Description

TERRAMIX is a contemporary cement-effect porcelain with a gentle scattering of mixed sized aggregate. The collection has a lovely matt honed appearance and is available in five modern colourways. Rectified with an R10 finish, Terramix is a family friendly tile for residential interiors on both floors and walls.

## **Specifications**

| Finish:           | MATT            |
|-------------------|-----------------|
| Material:         | PORCELAIN       |
| Origin:           | CHINA           |
| Size:             | 600 x 600       |
| Thickness:        | 10              |
| PEI:              | 3               |
| Antislip Rating:  | V / R10         |
| Variation:        | 2               |
| Weight:           | 20.25 kg per m² |
| Rectified:        | Yes             |
| Sealing Required: | No              |
| Colour:           | Charcoal        |
| m² Per Box:       | 1.44            |
| Tiles Per Pack:   | 4               |