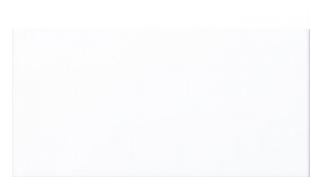

## SUPER WHITE POLISHED 300 X 600

## **Description**

Super White Polished is a pure white glossy floor porcelain tile in a 300x600mm format. It has been nano sealed which gives it great stain and dirt resistance and a super glossy and intense white colour. Super White can be used on both floors and walls. It also comes in a 600x600mm format and contemporary hexagonal and cube mosaics.