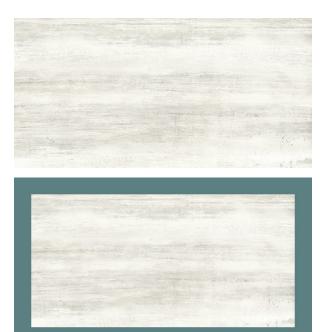

## **SUMMIT BIANCO MATT 450X900**

## Description

A stunning glazed porcelain tile in a large format 450x900mm. Absolutely classic design with a fresh white base and contrasting darker veining that doesn't overwhelm the tile. The matt finish adds sophistication when combined with the high-end slab format. Variation between the tile faces replicates the natural material, capturing the timeless glamour and luxury of stone. Suitable for both floors and walls in residential and light commercial interiors. Also available in a matching polished finish.