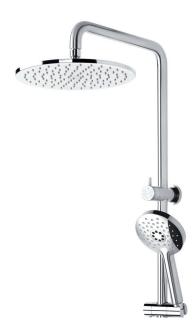

Using the latest in colour application technology, the Storm Double Head Shower has a sleek design with minimal lines. Suitable for Mains Pressure systems from 150kPa, it features a built in top bracket inlet with diverter, with a 3 Function handpiece and a 250mm round drencher head. With a range of four stunning PVD finishes; Brushed Brass, Brushed Copper, Brushed Gunmetal, and Brushed Nickel, as well as classic Chrome finish, allowing flexibility to suit all styles. Whilst the full selection of bathroom and kitchen tapware in the Storm range means you can easily fit out your entire home in the same great look.