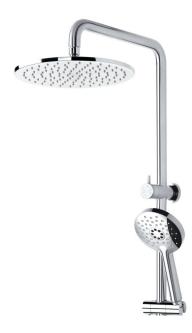

## **Description**

Timeless design, ultra sleek with minimal lines, the new Storm Double Head Shower is available in a variety of colours and finishes to complement the most modern of bathroom designs.

Using the latest in colour application technology, the Storm Double Head Shower has a sleek design with minimal lines. Suitable for Mains Pressure systems from 150kPa, it features a built in top bracket inlet with diverter, with a 3 Function handpiece and a 250mm round drencher head. With a range of four stunning PVD finishes; Brushed Brass, Brushed Copper, Brushed Gunmetal, and Brushed Nickel, as well as classic Chrome finish, allowing flexibility to suit all styles. Whilst the full selection of bathroom and kitchen tapware in the Storm range means you can easily fit out your entire home in the same great look.