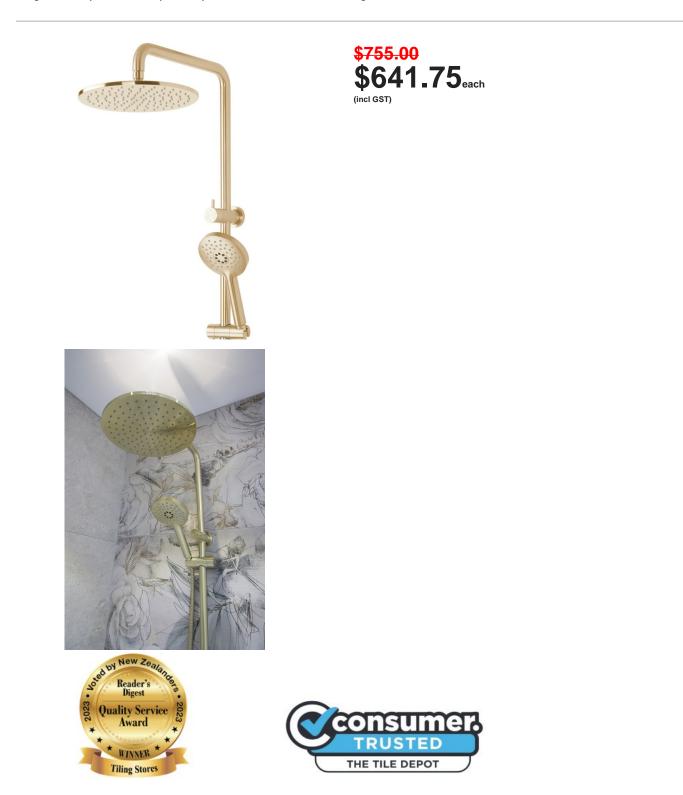

## STORM DOUBLE HEAD SHOWER BRUSHED BRASS (PVD)

## Description

Timeless design, ultra sleek with minimal lines, the new Storm Double Head Shower is available in a variety of colours and finishes to complement the most modern of bathroom designs.

Using the latest in colour application technology, the Storm Double Head Shower has a sleek design with minimal lines. Suitable for Mains Pressure systems from 150kPa, it features a built in top bracket inlet with diverter, with a 3 Function handpiece and a 250mm round drencher head. With a range of four stunning PVD finishes; Brushed Brass, Brushed Copper, Brushed Gunmetal, and Brushed Nickel, as well as classic Chrome finish, allowing flexibility to suit all styles. Whilst the full selection of bathroom and kitchen tapware in the Storm range means you can easily fit out your entire home in the same great look.