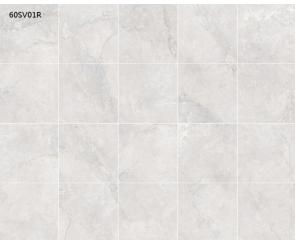

## STONE VALLEY WHITE ANTISLIP 600 X 600

## Description

Stone Valley White combines the beauty of travertine, with the durability of glazed porcelain. The stone has been reproduced in its natural colours, preserving the design and surface to be able to bring it into our homes in all its purity. R11 slip resistance making it suitable for most exteriors. Matching matt finish for interior floors and walls also available.