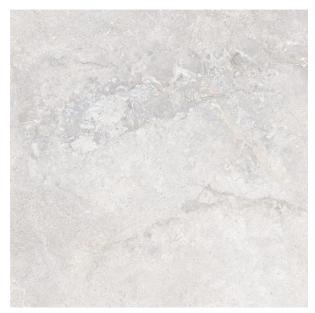

## STONE VALLEY WHITE ANTISLIP 600 X 600

## Description

Stone Valley White combines the beauty of travertine, with the durability of glazed porcelain. The stone has been reproduced in its natural colours, preserving the design and surface to be able to bring it into our homes in all its purity. R11 slip resistance making it suitable for most exteriors. Matching matt finish for interior floors and walls also available.