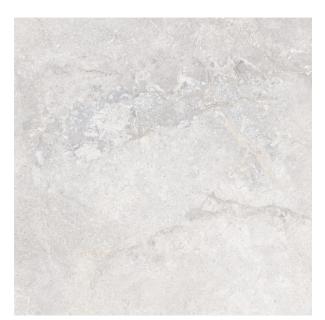

## **STONE VALLEY WHITE 600 X 600**

## Description

Stone Valley White combines the beauty of travertine, with the durability of glazed porcelain. The stone has been reproduced in its natural colours, preserving the design and surface to be able to bring it into our homes in all its purity. Suitable for interior floors and wall, in residential and light commercial settings. Matching antislip tile also available.

## **Specifications**

| Finish:           | MATT         |
|-------------------|--------------|
| Material:         | PORCELAIN    |
| Origin:           | CHINA        |
| Size:             | 600 x 600    |
| Thickness:        | 10           |
| Antislip Rating:  | Υ            |
| Variation:        | 3            |
| Weight:           | 20 kg per m² |
| Rectified:        | Yes          |
| Sealing Required: | No           |
| Colour:           | White        |
| m² Per Box:       | 1.44         |
| Tiles Per Pack:   | 4            |