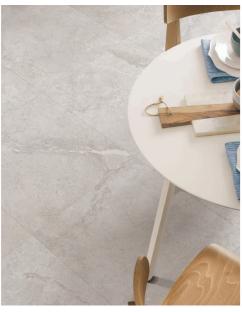

## **STONE VALLEY WHITE 600 X 600**

## Description

Stone Valley White combines the beauty of travertine, with the durability of glazed porcelain. The stone has been reproduced in its natural colours, preserving the design and surface to be able to bring it into our homes in all its purity. Suitable for interior floors and wall, in residential and light commercial settings. Matching antislip tile also available.

## **Specifications**

| Finish:           | MATT         |
|-------------------|--------------|
| Material:         | PORCELAIN    |
| Origin:           | CHINA        |
| Size:             | 600 x 600    |
| Thickness:        | 10           |
| Antislip Rating:  | Υ            |
| Variation:        | 3            |
| Weight:           | 20 kg per m² |
| Rectified:        | Yes          |
| Sealing Required: | No           |
| Colour:           | White        |
| m² Per Box:       | 1.44         |
| Tiles Per Pack:   | 4            |