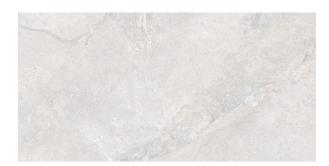

## **STONE VALLEY WHITE 600 X 1200**

## Description

Stone Valley White combines the beauty of travertine, with the durability of glazed porcelain. The stone has been reproduced in its natural colours, preserving the design and surface to be able to bring it into our homes in all its purity. Suitable for interior floors and wall, in residential and light commercial settings. Matching antislip tile also available.

## **Specifications**

| Finish:           | MATT         |
|-------------------|--------------|
| Material:         | PORCELAIN    |
| Origin:           | CHINA        |
| Size:             | 600 x 1200   |
| Thickness:        | 11           |
| Antislip Rating:  | Υ            |
| Variation:        | 3            |
| Weight:           | 20 kg per m² |
| Rectified:        | Yes          |
| Sealing Required: | No           |
| Colour:           | White        |
| m² Per Box:       | 1.44         |
| Tiles Per Pack:   | 2            |