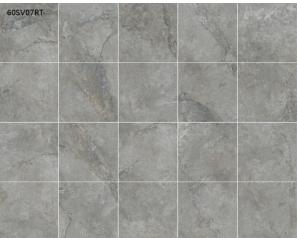

## STONE VALLEY LIGHT GREY ANTISLIP 600 X 600

## Description

Stone Valley Light Grey combines the beauty of travertine, with the durability of glazed porcelain. The stone has been reproduced in its natural colours, preserving the design and surface to be able to bring it into our homes in all its purity. R11 slip resistance making it suitable for most exteriors. Matching matt finish for interior floors and walls also available.

## **Specifications**

| Finish:           | ANTISLIP     |
|-------------------|--------------|
| Material:         | PORCELAIN    |
| Origin:           | CHINA        |
| Size:             | 600 x 600    |
| Thickness:        | 10           |
| Antislip Rating:  | R11          |
| Variation:        | 3            |
| Weight:           | 20 kg per m² |
| Rectified:        | Yes          |
| Sealing Required: | No           |
| Colour:           | Grey         |
| m² Per Box:       | 1.44         |
| Tiles Per Pack:   | 4            |