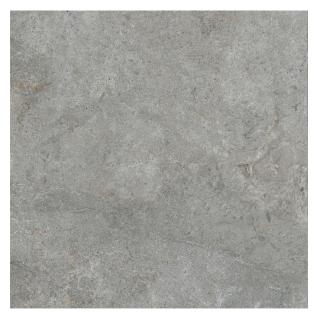

## STONE VALLEY LIGHT GREY ANTISLIP 600 X 600

## Description

Stone Valley Light Grey combines the beauty of travertine, with the durability of glazed porcelain. The stone has been reproduced in its natural colours, preserving the design and surface to be able to bring it into our homes in all its purity. R11 slip resistance making it suitable for most exteriors. Matching matt finish for interior floors and walls also available.

## **Specifications**

| Finish:           | ANTISLIP     |
|-------------------|--------------|
| Material:         | PORCELAIN    |
| Origin:           | CHINA        |
| Size:             | 600 x 600    |
| Thickness:        | 10           |
| Antislip Rating:  | R11          |
| Variation:        | 3            |
| Weight:           | 20 kg per m² |
| Rectified:        | Yes          |
| Sealing Required: | No           |
| Colour:           | Grey         |
| m² Per Box:       | 1.44         |
| Tiles Per Pack:   | 4            |