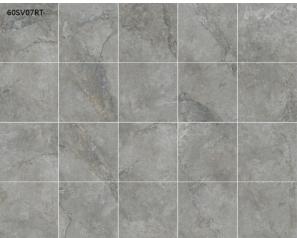

## STONE VALLEY LIGHT GREY 600 X 600

## Description

Stone Valley Light Grey combines the beauty of travertine, with the durability of glazed porcelain. The stone has been reproduced in its natural colours, preserving the design and surface to be able to bring it into our homes in all its purity. Suitable for interior floors and wall, in residential and light commercial settings. Matching antislip tile also available.

## **Specifications**

| Finish:           | MATT         |
|-------------------|--------------|
| Material:         | PORCELAIN    |
| Origin:           | CHINA        |
| Size:             | 600 x 600    |
| Thickness:        | 10           |
| Antislip Rating:  | Υ            |
| Variation:        | 3            |
| Weight:           | 20 kg per m² |
| Rectified:        | Yes          |
| Sealing Required: | No           |
| Colour:           | Grey         |
| m² Per Box:       | 1.44         |
| Tiles Per Pack:   | 4            |