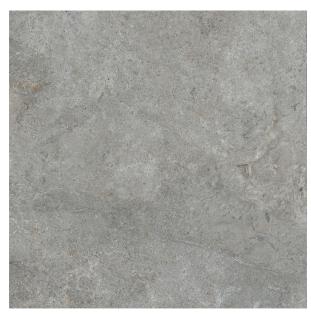

## STONE VALLEY LIGHT GREY 600 X 600

## Description

Stone Valley Light Grey combines the beauty of travertine, with the durability of glazed porcelain. The stone has been reproduced in its natural colours, preserving the design and surface to be able to bring it into our homes in all its purity. Suitable for interior floors and wall, in residential and light commercial settings. Matching antislip tile also available.

## **Specifications**

| Finish:           | MATT         |
|-------------------|--------------|
| Material:         | PORCELAIN    |
| Origin:           | CHINA        |
| Size:             | 600 x 600    |
| Thickness:        | 10           |
| Antislip Rating:  | Υ            |
| Variation:        | 3            |
| Weight:           | 20 kg per m² |
| Rectified:        | Yes          |
| Sealing Required: | No           |
| Colour:           | Grey         |
| m² Per Box:       | 1.44         |
| Tiles Per Pack:   | 4            |