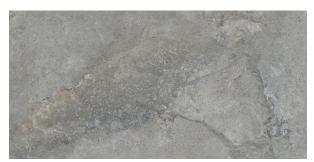

## STONE VALLEY LIGHT GREY 600 X 1200

## Description

Stone Valley Light Grey combines the beauty of travertine, with the durability of glazed porcelain. The stone has been reproduced in its natural colours, preserving the design and surface to be able to bring it into our homes in all its purity. Suitable for interior floors and wall, in residential and light commercial settings. Matching antislip tile also available.