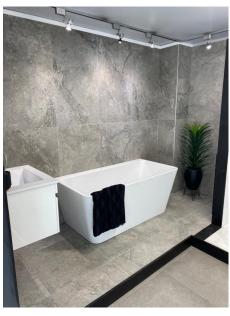

## STONE VALLEY LIGHT GREY 600 X 1200

## Description

Stone Valley Light Grey combines the beauty of travertine, with the durability of glazed porcelain. The stone has been reproduced in its natural colours, preserving the design and surface to be able to bring it into our homes in all its purity. Suitable for interior floors and wall, in residential and light commercial settings. Matching antislip tile also available.