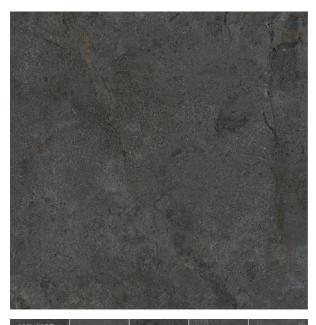

## STONE VALLEY DARK GREY ANTISLIP 600 X 600

## Description

Stone Valley Dark Grey combines the beauty of travertine, with the durability of glazed porcelain. The stone has been reproduced in its natural colours, preserving the design and surface to be able to bring it into our homes in all its purity. R11 slip resistance making it suitable for most exteriors. Matching matt finish for interior floors and walls also available.

## **Specifications**

| Finish:           | ANTISLIP                 |
|-------------------|--------------------------|
| Material:         | PORCELAIN                |
| Origin:           | CHINA                    |
| Size:             | 600 x 600                |
| Thickness:        | 10                       |
| Antislip Rating:  | R11                      |
| Variation:        | 3                        |
| Weight:           | 20 kg per m <sup>2</sup> |
| Rectified:        | Yes                      |
| Sealing Required: | No                       |
| Colour:           | Grey                     |
| m² Per Box:       | 1.44                     |
| Tiles Per Pack:   | 4                        |