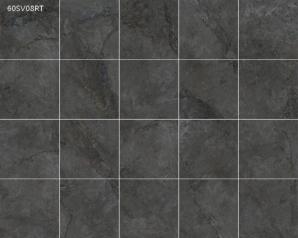

## STONE VALLEY DARK GREY ANTISLIP 600 X 600

## Description

Stone Valley Dark Grey combines the beauty of travertine, with the durability of glazed porcelain. The stone has been reproduced in its natural colours, preserving the design and surface to be able to bring it into our homes in all its purity. R11 slip resistance making it suitable for most exteriors. Matching matt finish for interior floors and walls also available.

## **Specifications**

| Finish:           | ANTISLIP                 |
|-------------------|--------------------------|
| Material:         | PORCELAIN                |
| Origin:           | CHINA                    |
| Size:             | 600 x 600                |
| Thickness:        | 10                       |
| Antislip Rating:  | R11                      |
| Variation:        | 3                        |
| Weight:           | 20 kg per m <sup>2</sup> |
| Rectified:        | Yes                      |
| Sealing Required: | No                       |
| Colour:           | Grey                     |
| m² Per Box:       | 1.44                     |
| Tiles Per Pack:   | 4                        |