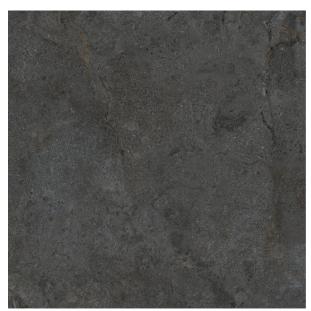

## STONE VALLEY DARK GREY 600 X 600

## Description

Stone Valley Dark Grey combines the beauty of travertine, with the durability of glazed porcelain. The stone has been reproduced in its natural colours, preserving the design and surface to be able to bring it into our homes in all its purity. Suitable for interior floors and wall, in residential and light commercial settings. Matching antislip tile also available.

## **Specifications**

| Finish:           | MATT         |
|-------------------|--------------|
| Material:         | PORCELAIN    |
| Origin:           | CHINA        |
| Size:             | 600 x 600    |
| Thickness:        | 10           |
| Antislip Rating:  | Υ            |
| Variation:        | 3            |
| Weight:           | 20 kg per m² |
| Rectified:        | Yes          |
| Sealing Required: | No           |
| Colour:           | Grey         |
| m² Per Box:       | 1.44         |
| Tiles Per Pack:   | 4            |