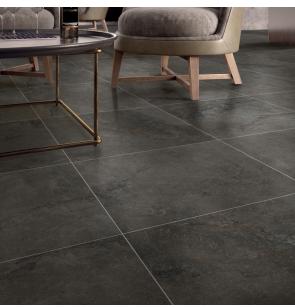

## STONE VALLEY DARK GREY 600 X 600

## Description

Stone Valley Dark Grey combines the beauty of travertine, with the durability of glazed porcelain. The stone has been reproduced in its natural colours, preserving the design and surface to be able to bring it into our homes in all its purity. Suitable for interior floors and wall, in residential and light commercial settings. Matching antislip tile also available.