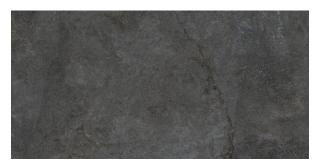

## STONE VALLEY DARK GREY 600 X 1200

## Description

Stone Valley Dark Grey combines the beauty of travertine, with the durability of glazed porcelain. The stone has been reproduced in its natural colours, preserving the design and surface to be able to bring it into our homes in all its purity. Suitable for interior floors and wall, in residential and light commercial settings. Matching antislip tile also available.