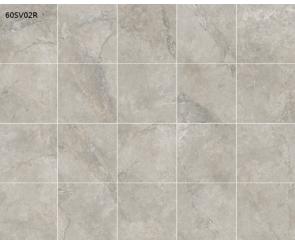

## STONE VALLEY BEIGE ANTISLIP 600 X 600

## Description

Stone Valley Beige combines the beauty of travertine, with the durability of glazed porcelain. The stone has been reproduced in its natural colours, preserving the design and surface to be able to bring it into our homes in all its purity. R11 slip resistance making it suitable for most exteriors. Matching matt finish for interior floors and walls also available.

## **Specifications**

| Finish:           | ANTISLIP     |
|-------------------|--------------|
| Material:         | PORCELAIN    |
| Origin:           | CHINA        |
| Size:             | 600 x 600    |
| Thickness:        | 10           |
| Antislip Rating:  | R11          |
| Variation:        | 3            |
| Weight:           | 20 kg per m² |
| Rectified:        | Yes          |
| Sealing Required: | No           |
| Colour:           | Beige        |
| m² Per Box:       | 1.44         |
| Tiles Per Pack:   | 4            |