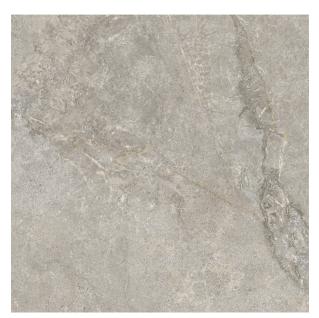

## STONE VALLEY BEIGE ANTISLIP 600 X 600

## Description

Stone Valley Beige combines the beauty of travertine, with the durability of glazed porcelain. The stone has been reproduced in its natural colours, preserving the design and surface to be able to bring it into our homes in all its purity. R11 slip resistance making it suitable for most exteriors. Matching matt finish for interior floors and walls also available.

## **Specifications**

| Finish:           | ANTISLIP     |
|-------------------|--------------|
| Material:         | PORCELAIN    |
| Origin:           | CHINA        |
| Size:             | 600 x 600    |
| Thickness:        | 10           |
| Antislip Rating:  | R11          |
| Variation:        | 3            |
| Weight:           | 20 kg per m² |
| Rectified:        | Yes          |
| Sealing Required: | No           |
| Colour:           | Beige        |
| m² Per Box:       | 1.44         |
| Tiles Per Pack:   | 4            |