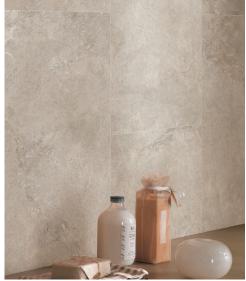

## **STONE VALLEY BEIGE 600 X 600**

## Description

Stone Valley Beige combines the beauty of travertine, with the durability of glazed porcelain. The stone has been reproduced in its natural colours, preserving the design and surface to be able to bring it into our homes in all its purity. Suitable for interior floors and wall, in residential and light commercial settings. Matching antislip tile also available.

## **Specifications**

| Finish:           | MATT                     |
|-------------------|--------------------------|
| Material:         | PORCELAIN                |
| Origin:           | CHINA                    |
| Size:             | 600 x 600                |
| Thickness:        | 10                       |
| Antislip Rating:  | Y                        |
| Variation:        | 3                        |
| Weight:           | 20 kg per m <sup>2</sup> |
| Rectified:        | Yes                      |
| Sealing Required: | No                       |
| Colour:           | Beige                    |
| m² Per Box:       | 1.44                     |
| Tiles Per Pack:   | 4                        |