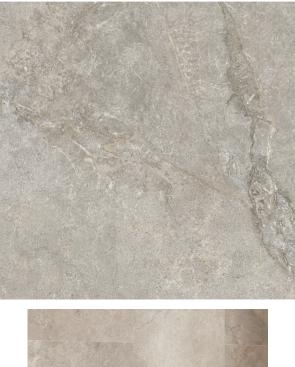

## **STONE VALLEY BEIGE 600 X 600**

## Description

Stone Valley Beige combines the beauty of travertine, with the durability of glazed porcelain. The stone has been reproduced in its natural colours, preserving the design and surface to be able to bring it into our homes in all its purity. Suitable for interior floors and wall, in residential and light commercial settings. Matching antislip tile also available.

## **Specifications**

| Finish:           | MATT                     |
|-------------------|--------------------------|
| Material:         | PORCELAIN                |
| Origin:           | CHINA                    |
| Size:             | 600 x 600                |
| Thickness:        | 10                       |
| Antislip Rating:  | Y                        |
| Variation:        | 3                        |
| Weight:           | 20 kg per m <sup>2</sup> |
| Rectified:        | Yes                      |
| Sealing Required: | No                       |
| Colour:           | Beige                    |
| m² Per Box:       | 1.44                     |
| Tiles Per Pack:   | 4                        |