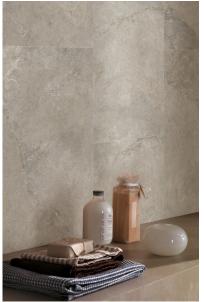

## **STONE VALLEY BEIGE 600 X 1200**

## Description

Stone Valley Beige combines the beauty of travertine, with the durability of glazed porcelain. The stone has been reproduced in its natural colours, preserving the design and surface to be able to bring it into our homes in all its purity. Suitable for interior floors and wall, in residential and light commercial settings. Matching antislip tile also available.