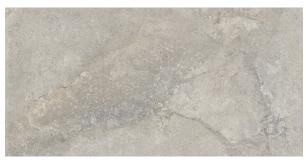

## **STONE VALLEY BEIGE 600 X 1200**

## Description

Stone Valley Beige combines the beauty of travertine, with the durability of glazed porcelain. The stone has been reproduced in its natural colours, preserving the design and surface to be able to bring it into our homes in all its purity. Suitable for interior floors and wall, in residential and light commercial settings. Matching antislip tile also available.

## **Specifications**

| Finish:           | MATT                     |
|-------------------|--------------------------|
| Material:         | PORCELAIN                |
| Origin:           | CHINA                    |
| Size:             | 600 x 1200               |
| Thickness:        | 11                       |
| Antislip Rating:  | Y                        |
| Variation:        | 3                        |
| Weight:           | 20 kg per m <sup>2</sup> |
| Rectified:        | Yes                      |
| Sealing Required: | No                       |
| Colour:           | Beige                    |
| m² Per Box:       | 1.44                     |
| Tiles Per Pack:   | 2                        |