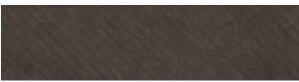

## STONE REVOLUTION DAVOLA RECT 300 X 1200

## Description

Stone Revolution Davola is a stunningly gorgeous and highly realistic stone replica tile. Italian porcelain stoneware at its absolute finest, Davola is a dark and moody limestone effect tile. It has all the warmth, shade and grain variation found in natural stone with the addition of a contemporary rough sawn effect.

Available in a large 300x1200 plank format. Suitable for all interior residential areas.

\$114.90<sub>per m2</sub>

**Stock** Low (10 m2 - 40 m2)