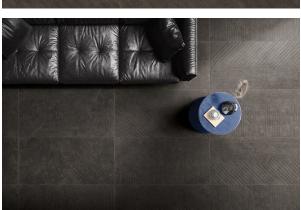

## STONE REVOLUTION DAVOLA RECT 300 X 1200

## Description

Stone Revolution Davola is a stunningly gorgeous and highly realistic stone replica tile. Italian porcelain stoneware at its absolute finest, Davola is a dark and moody limestone effect tile. It has all the warmth, shade and grain variation found in natural stone with the addition of a contemporary rough sawn effect.

Available in a large 300x1200 plank format. Suitable for all interior residential areas.

\$114.90<sub>per m2</sub>

**Stock** Low (10 m2 - 40 m2)