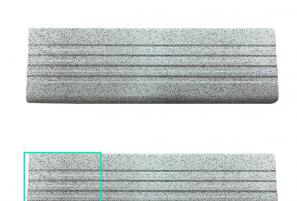

## STEP TREAD SPECKLED LIGHT GRANITE 60X200

## Description

Introducing our 'Step Tread' 60x200mm tiles - the perfect choice for adding a sleek and modern touch to any space! These tiles are made from high-quality ceramic material, ensuring durability and long-lasting performance.