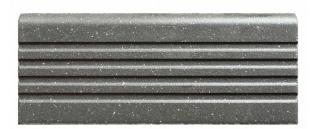

## STEP TREAD SPECKLED CHARCOAL 60 X 150 EA

## Description

Introducing our 'Step Tread' 60x150mm tiles - the perfect choice for adding a sleek and modern touch to any space! These tiles are made from high-quality ceramic material, ensuring durability and long-lasting performance.

These tiles have a smooth, matte finish that is easy to clean and maintain, making them a practical choice for busy households and commercial spaces. With a thickness of just 8mm, these tiles are thin and lightweight, making them easy to install on walls, floors, and other surfaces.