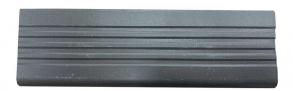

## STEP TREAD SOLID BLACK 60 X 200 EA

## Description

Introducing our 'Step Tread' 60x200mm tiles - the perfect choice for adding a sleek and modern touch to any space! These tiles are made from high-quality ceramic material, ensuring durability and long-lasting performance.

These tiles have a smooth, matte finish that is easy to clean and maintain, making them a practical choice for busy households and commercial spaces. With a thickness of just 8mm, these tiles are thin and lightweight, making them easy to install on walls, floors, and other surfaces.