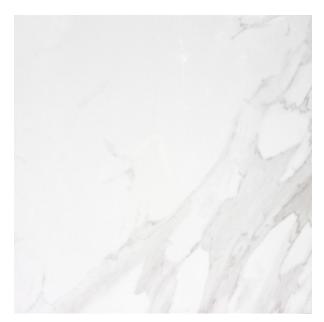

## **Description**

Statuario is considered to be the most precious of all the Italian marbles with a white base and distinctive veining that can range in colour from gold to grey. Statuario White Super Gloss is a polished porcelain replica of this stunning stone. It has 9 different tile faces, replicating the variation found in the natural marble and a glossy polished surface enhancing it's high-end appeal. Also available in a 300x600mm format and a satin finish. Statuario White Super Gloss can be used throughout residential interiors and on both floors and walls.