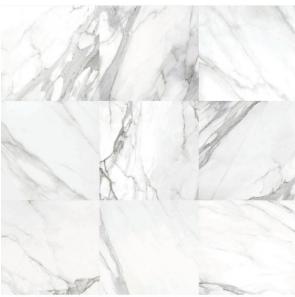

## **Description**

Statuario is considered to be the most precious of all the Italian marbles with a white base and distinctive veining that can range in colour from gold to grey. Statuario White Super Gloss is a polished porcelain replica of this stunning stone. It has 9 different tile faces, replicating the variation found in the natural marble and a glossy polished surface enhancing it's high-end appeal. Also available in a 300x600mm format and a satin finish. Statuario White Super Gloss can be used throughout residential interiors and on both floors and walls.