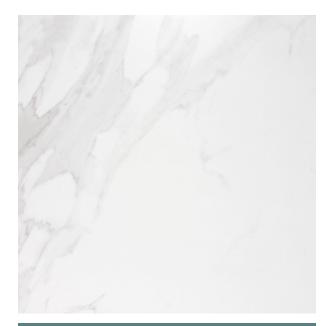

## STATUARIO WHITE SATIN 600 X 600

## **Description**

Statuario is considered to be the most precious of all the Italian marbles with a white base and distinctive veining that can range in colour from gold to grey. Statuario Satin is a smooth matt porcelain replica of this stunning stone. It has 18 different tile faces, replicating the variation found in the natural marble. Also available in a 300x600mm format and a satin finish. Statuario White Satin is very hard wearing and can be used throughout residential interiors and light commercial spaces and on both floors and walls.