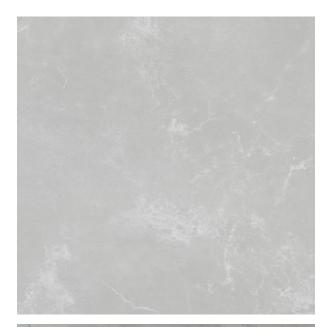

## **STARDUST MOON SOFT 597 X 597**

## Description

The contrasts and brightness of a starlit sky become the inspiring concept of a surface that welcomes and gently reflects light: the ton-surton vein patterns and metal-flake reflections emphasise the elegance of an unprecedented and trendy material. Thanks to the charm created by the change in tone and by the iridescent shades, Stardust distinguishes modern settings with a strong personality.

## **Specifications**

| Finish:           | MATT                        |
|-------------------|-----------------------------|
| Material:         | PORCELAIN                   |
| Origin:           | ITALY                       |
| Size:             | 597 x 597                   |
| PEI:              | 5                           |
| Variation:        | 4                           |
| Weight:           | 20.63 kg per m <sup>2</sup> |
| Rectified:        | Yes                         |
| Sealing Required: | No                          |
| Colour:           | Grey                        |
| m² Per Box:       | 1.08                        |
| Tiles Per Pack:   | 3                           |