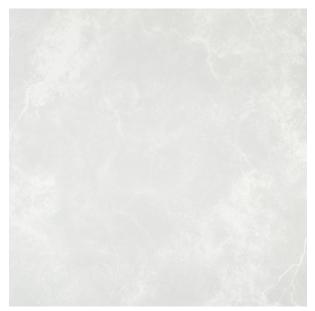

## STARDUST MILK SOFT 597 X 597

## Description

The contrasts and brightness of a starlit sky become the inspiring concept of a surface that welcomes and gently reflects light: the ton-surton vein patterns and metal-flake reflections emphasise the elegance of an unprecedented and trendy material. Thanks to the charm created by the change in tone and by the iridescent shades, Stardust distinguishes modern settings with a strong personality.

## **Specifications**

| Material:         | PORCELAIN       |
|-------------------|-----------------|
| Origin:           | ITALY           |
| Size:             | 597 x 597       |
| PEI:              | 5               |
| Variation:        | 4               |
| Weight:           | 20.63 kg per m² |
| Rectified:        | Yes             |
| Sealing Required: | No              |
| Colour:           | White           |
| m² Per Box:       | 1.08            |
| Tiles Per Pack:   | 3               |