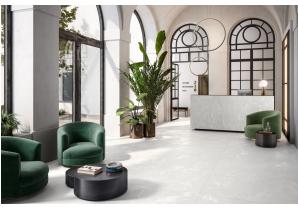

## Description

The contrasts and brightness of a starlit sky become the inspiring concept of a surface that welcomes and gently reflects light: the ton-surton vein patterns and metal-flake reflections emphasise the elegance of an unprecedented and trendy material. Thanks to the charm created by the change in tone and by the iridescent shades, Stardust distinguishes modern settings with a strong personality.