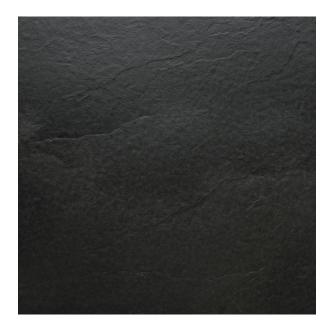

## **SOFT SLATE 600 X 600**

## Description

Soft Slate is a solid black, slate-effect porcelain tile with a realistic slate texture. The black tone remains consistent throughout the tile faces with a range of slate-effect surfaces adding character and realism. Suitable for floors and walls througout residential interior areas. Soft Slate also comes in 300x300 and 300x600mm formats. Mix and match for some creative and unique installation patterns.

## **Specifications**

| Finish:           | MATT                       |
|-------------------|----------------------------|
| Material:         | PORCELAIN                  |
| Origin:           | CHINA                      |
| Size:             | 600 x 600                  |
| Thickness:        | 10                         |
| PEI:              | 3                          |
| Antislip Rating:  | Z                          |
| Variation:        | 1                          |
| Weight:           | 20.5 kg per m <sup>2</sup> |
| Rectified:        | Yes                        |
| Sealing Required: | No                         |
| Colour:           | Black                      |
| m² Per Box:       | 1.44                       |
| Tiles Per Pack:   | 4                          |