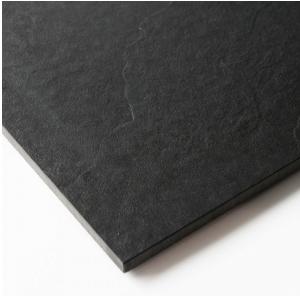

## **SOFT SLATE 600 X 600**

## Description

Soft Slate is a solid black, slate-effect porcelain tile with a realistic slate texture. The black tone remains consistent throughout the tile faces with a range of slate-effect surfaces adding character and realism. Suitable for floors and walls througout residential interior areas. Soft Slate also comes in 300x300 and 300x600mm formats. Mix and match for some creative and unique installation patterns.

## **Specifications**

| Finish:           | MATT                       |
|-------------------|----------------------------|
| Material:         | PORCELAIN                  |
| Origin:           | CHINA                      |
| Size:             | 600 x 600                  |
| Thickness:        | 10                         |
| PEI:              | 3                          |
| Antislip Rating:  | Z                          |
| Variation:        | 1                          |
| Weight:           | 20.5 kg per m <sup>2</sup> |
| Rectified:        | Yes                        |
| Sealing Required: | No                         |
| Colour:           | Black                      |
| m² Per Box:       | 1.44                       |
| Tiles Per Pack:   | 4                          |