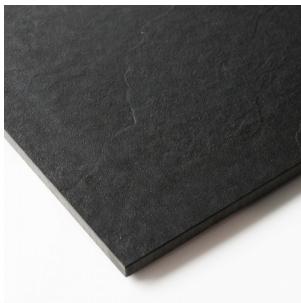

## **SOFT SLATE 600 X 600**

## Description

Soft Slate is a solid black, slate-effect porcelain tile with a realistic slate texture. The black tone remains consistent throughout the tile faces with a range of slate-effect surfaces adding character and realism. Suitable for floors and walls througout residential interior areas. Soft Slate also comes in 300x300 and 300x600mm formats. Mix and match for some creative and unique installation patterns.

## **Specifications**

| Finish:           | MATT           |
|-------------------|----------------|
| Material:         | PORCELAIN      |
| Origin:           | CHINA          |
| Size:             | 600 x 600      |
| Thickness:        | 10             |
| PEI:              | 3              |
| Antislip Rating:  | Z              |
| Variation:        | 1              |
| Weight:           | 20.5 kg per m² |
| Rectified:        | Yes            |
| Sealing Required: | No             |
| Colour:           | Black          |
| m² Per Box:       | 1.44           |
| Tiles Per Pack:   | 4              |