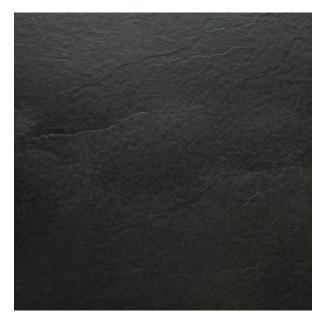

## **SOFT SLATE 600 X 600**

## Description

Soft Slate is a solid black, slate-effect porcelain tile with a realistic slate texture. The black tone remains consistent throughout the tile faces with a range of slate-effect surfaces adding character and realism. Suitable for floors and walls througout residential interior areas. Soft Slate also comes in 300x300 and 300x600mm formats. Mix and match for some creative and unique installation patterns.