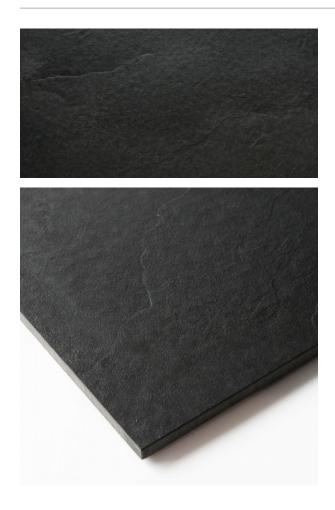

## **SOFT SLATE 300 X 600**

## Description

Soft Slate is a solid black, slate-effect porcelain tile with a realistic slate texture. The black tone remains consistent throughout the tile faces with a range of slate-effect surfaces adding character and realism. Suitable for floors and walls througout residential interior areas. Soft Slate also comes in 300x300 and 600x600mm formats. Mix and match for some creative and unique installation patterns.

## **Specifications**

| Finish:                 | MATT                     |
|-------------------------|--------------------------|
| Material:               | PORCELAIN                |
| Origin:                 | CHINA                    |
| Size:                   | 300 x 600                |
| Thickness:              | 10                       |
| PEI:                    | 3                        |
| Antislip Rating:        | Z                        |
| Variation:              | 1                        |
| Weight:                 | 20 kg per m <sup>2</sup> |
| Rectified:              | Yes                      |
| Sealing Required:       | No                       |
| Colour:                 | Black                    |
| m <sup>2</sup> Per Box: | 1.44                     |
| Tiles Per Pack:         | 8                        |