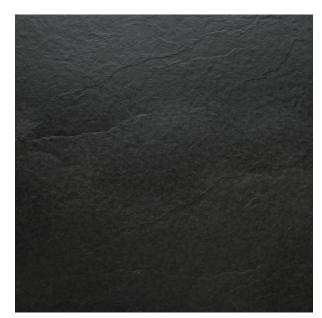

## Description

Soft Slate is a solid black, slate-effect porcelain tile with a realistic slate texture. The black tone remains consistent throughout the tile faces with a range of slate-effect surfaces adding character and realism. Suitable for floors and walls througout residential interior areas. Soft Slate also comes in 300x600 and 600x600mm formats. Mix and match for some creative and unique installation patterns.

## **Specifications**

| Finish:           | MATT         |
|-------------------|--------------|
| Material:         | PORCELAIN    |
| Origin:           | CHINA        |
| Size:             | 300 x 300    |
| Thickness:        | 10           |
| PEI:              | 3            |
| Antislip Rating:  | Z            |
| Variation:        | 1            |
| Weight:           | 20 kg per m² |
| Rectified:        | Yes          |
| Sealing Required: | No           |
| Colour:           | Black        |
| m² Per Box:       | 0.99         |
| Tiles Per Pack:   | 11           |