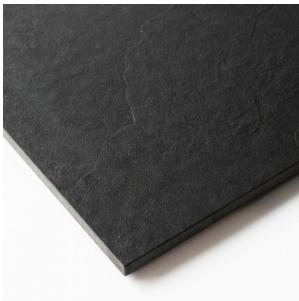

## Description

Soft Slate is a solid black, slate-effect porcelain tile with a realistic slate texture. The black tone remains consistent throughout the tile faces with a range of slate-effect surfaces adding character and realism. Suitable for floors and walls througout residential interior areas. Soft Slate also comes in 300x600 and 600x600mm formats. Mix and match for some creative and unique installation patterns.

## **Specifications**

| Finish:           | MATT         |
|-------------------|--------------|
| Material:         | PORCELAIN    |
| Origin:           | CHINA        |
| Size:             | 300 x 300    |
| Thickness:        | 10           |
| PEI:              | 3            |
| Antislip Rating:  | Z            |
| Variation:        | 1            |
| Weight:           | 20 kg per m² |
| Rectified:        | Yes          |
| Sealing Required: | No           |
| Colour:           | Black        |
| m² Per Box:       | 0.99         |
| Tiles Per Pack:   | 11           |