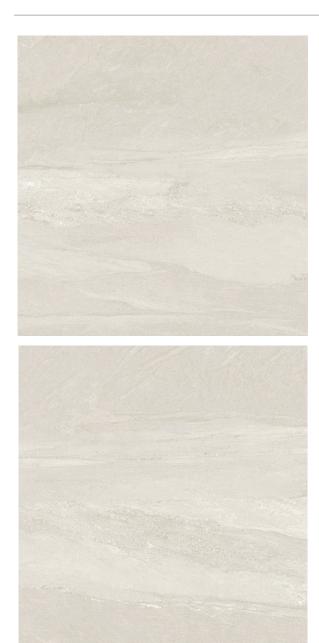

## SANDSTONE WHITE 600 X 600

## Description

The Sandstone range combines the beauty of sandstone, with the durability of glazed porcelain. The stone has been reproduced in its natural colours, preserving the design and surface to be able to bring it into our homes in all its purity. Available in 4 colours - white, ivory, grey and charcoal, suitable for interior floors and walls, in residential and light commercial settings.

## **Specifications**

| Finish:           | Matt                        |
|-------------------|-----------------------------|
| Material:         | PORCELAIN                   |
| Origin:           | CHINA                       |
| Size:             | 600 x 600                   |
| Thickness:        | 10                          |
| Antislip Rating:  | X /R10                      |
| Variation:        | 3                           |
| Weight:           | 21.34 kg per m <sup>2</sup> |
| Rectified:        | Yes                         |
| Sealing Required: | No                          |
| Colour:           | White                       |
| m² Per Box:       | 1.44                        |
| Tiles Per Pack:   | 4                           |